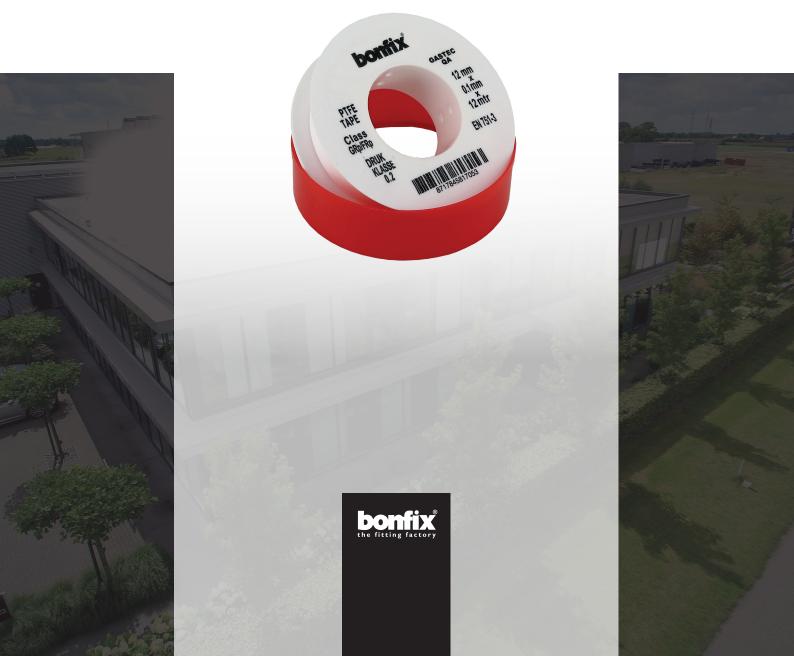

### PTFE SEALING TAPE

#### **PROPERTIES**

BONFIX sealing tape is an easy to use packing tape for threaded fittings. The tape is an effective sealer for plastic, brass, copper, aluminium, galvanised steel and iron. Temperature resistant from -100  $^{\circ}$ C to +260  $^{\circ}$ C.

| Eigenschappen GASTEC QA tape |                                                   |
|------------------------------|---------------------------------------------------|
| Chemical properties          | 100% Virgin PTFE                                  |
| Density (specific weight)    | 1                                                 |
| Length x width x thickness   | 12 mtr (0/+10%) x 12 mm (0/+4%) x 0.1 mm (0/+20%) |
| Pressure class               | 0,2 Bar                                           |
| Temperature range            | -100 °C tot +260 °C                               |
| Tensile strength             | N.A.                                              |
| Mass in g/dm²                | 1                                                 |
| Weight                       | 14,4 gram (+1,5/-0,7)                             |